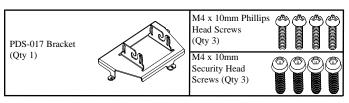

NOTE: Please refer to the PDS Base Box Installation Instructions to attach the PDS Base Box to the PDS-017 mounting bracket.

**NOTE**: The projector (shown above) is for illustration purposes only.

Installation Instructions IN-PDS017.R0

## **Mounting Bracket Security Screws**

 Using a security wrench (supplied), secure the PDS-017 mounting bracket using four (4) M4 x 10mm Security Head screws. Do not over tighten these screws. Overtightening the screws may result in damaging the threaded inserts on the projector.